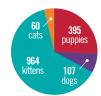

## 2024 FAST FACTS

8,434 spay/neuter surgeries
9,552 essential care patients
896 patients supported through
Spay it Forward

3,671 pets placed in loving homes

**525,362** Pet Food Bank meals distributed **1,842** walk-in clients served since opening in March **\$26,745** provided to assist with emergency medical, behavior and training, pet deposits, and temporary boarding needs

2,738 kids & adults attended 669 educational events and programs

227 animals transferred into HSC through HSC's Hurricane Helene disaster response

440 hours of group/private dog training classes

1,526 animals placed in Foster